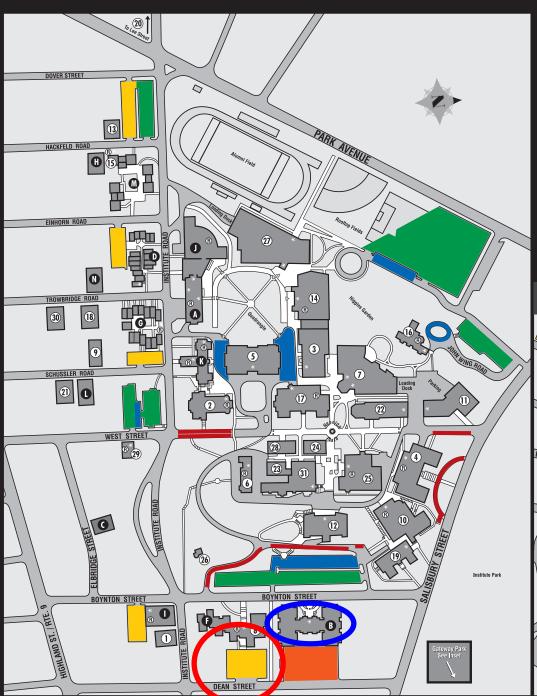

# **Parking Designations**

- VISITORS
- **EMPLOYEES / COMMUTERS**
- RESIDENTIAL STUDENTS
- **DEAN STREET GARAGE PASS ONLY**
- NO PARKING ANYTIME

#### **HANDICAP ACCESS**

- - \* Entrance
- Ramp ▲ Cur
  - Curb Cut

#### CAMPUS BUILDINGS

- 1 Air Force & Aerospace Studies
- 2 Alden Memorial
- 3 Alumni Gym
- 4 Atwater Kent Laboratories
- 5 Bartlett Center Undergraduate Admissions

Financial Aid

- 6 Boynton Hall Financial Services
  - Human Resources President's Office

Provost's Office

- 7 Campus Center
- 8 Campus Police
- 9 Collegiate Religious Center
- 10 Fuller Laboratories
- 11 Goddard Hall
- 12 Gordon Library
- 13 27 Hackfield Road Graduate Admissions
- 14 Harrington Auditorium
- 15 Health Center
- 16 Higgins House
- 17 Higgins Laboratories
- 18 International House
- 19 Kaven Hall
- 20 37 Lee Street
- . Facilities
- 21 OASIS 22 Olin Hall
- 23 Power House
- 25 1 0 W C1 110 u.
- 24 Project Center
- 25 Salisbury Laboratories
- 26 Skull Tomb
- 27 Sports & Recreation Center
- 28 Stratton Hall
- 29 Student Development & Counseling Center
- 30 20 Trowbridge
- 31 Washburn Shops & Stoddard Laboratories

## RESIDENTIAL BUILDINGS

- A Daniels Hall
- B East Hall
- \_\_\_\_\_
- C 16 Elbridge
- **D** Ellsworth Apartments
- E 10 Faraday
- ,
- F Founders Hall
  Campus Police
- **G** Fuller Apartments
- H 26 Hackfeld
- Institute Hall
- J Morgan Hall
- K Sanford Riley Hall
- L 22 Schussler
- M Stoddard A,B,C
- N 25 Trowbridge

#### NOTE

All visitors require a visitor's parking permit. Admissions visitors should pick up a permit at the Bartlett Center. All other visitors should pick up a permit at the WPI police station (enter through the parking lot on Dean St.).